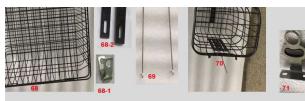

| Part name                      | PART NUMBER | Specification                                           | Unit per bil | ( Material |
|--------------------------------|-------------|---------------------------------------------------------|--------------|------------|
| Rear basket                    | BB-383      | black, with cover, with fixing hardware, incl 68-1,68-2 | 1            | Steel      |
| Rear carrier fixing clamp      |             | connect rear basket and cover, with screw               | 2            | Steel      |
| Rear basket holder piece       | BB-384      | black                                                   | 2            | Steel      |
| Rear basket holder bracket     |             | silver                                                  | 1            |            |
| Front basket                   | BB-385      | black, with cover and hardware in set                   | 1            | Steel      |
| Front basket, holder bracket   | BB-386      | silver 28.6, with rubber                                | 1            | steel      |
| Stainless hexgon screw M6*20mm |             |                                                         | 4            |            |
| Stainless flat washer∞6mm      |             | connect the rear basket to frame rear part              | 4            |            |
| Stainless anti-loose nut Ø6mm  |             |                                                         | 4            |            |