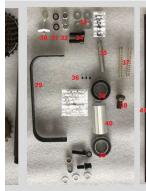

| Spring steel block                          |        |                                        | 1 | Steel |
|---------------------------------------------|--------|----------------------------------------|---|-------|
| Screw for chain                             |        |                                        | 1 | Steel |
| Spring washer Ø10mm                         |        |                                        | 1 |       |
| anti loose nut M10                          |        |                                        | 4 |       |
| Flat washer Ø10*1mm                         |        |                                        | 4 |       |
| Hexgon screw M10*30mm                       |        |                                        | 4 |       |
| Pin for swing system                        |        |                                        | 1 | Steel |
| Hexgon screw M3*5                           |        |                                        | 1 | Steel |
|                                             | BB-368 |                                        | 3 |       |
| Spring,swing device                         | BB-368 |                                        | 2 |       |
| Screw M14*30, with the inner hole for cable |        |                                        | 1 |       |
| Bearing 13*30*55                            | BB-369 | 13*30*55                               | 2 |       |
| Bushing                                     |        |                                        | 1 |       |
| Transmission shaft I                        |        | Ø10*395mm (threaded at both end),black | 1 | Steel |
| Transmission shaft II                       |        | black                                  | 1 |       |
| Transmission shaft sleeve,long              |        | Ø16*301.5mm                            | 1 |       |
| Bearing 10*10*30                            | BB-370 | 10*10*30                               | 2 |       |
| Flat washer Ø10*2mm                         |        |                                        | 4 |       |
| Stainless cross head nut Ø10mm              |        |                                        | 2 |       |
| Transmission shaft sleeve, short            |        | Ø16*25mm                               | 1 |       |
|                                             |        |                                        |   |       |
|                                             |        |                                        |   |       |