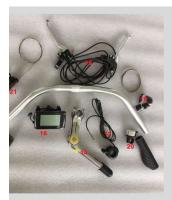

| Part name         | PART NUMBER | Specification                                          | Unit per bike | Material |
|-------------------|-------------|--------------------------------------------------------|---------------|----------|
| Handlebar         | BB-49       | Aluminum color, T320 22.2*25.4*580                     | 1             | Aluminum |
| Handle stem       |             | Threaded, threaded, adjustable, aluminum color, MQ-527 | 1             | Aluminum |
| Grip              | BB-206      | VLG- 1389D2/130 length,black                           | 1             | Rubber   |
| Brake lever       | BB-356      | P82PP , 1650mm                                         | 1             |          |
| Throttle          | BB-357      | 130X left hand operating, cable 1650 mm                | 1             |          |
| Display C961      | BB-358      | C961 48V, cable 1550mm                                 | 1             | Plastic  |
| ' '               | DD-330      | button cable 300mm                                     |               |          |
| Shifter           | BB-30       | ASLTX50R7CT , 7speed, cable 2000mm                     | 1             |          |
| Ring              | BB-87       |                                                        |               |          |
| Swing device      |             | ASLTZ500LNB , left hand operating, line 2400mm         | 1             |          |
| Bowl set          | BB-360      | K2A-TB threaded, black , with cap                      | 1             |          |
| Cap, Bowl set     | BB-361      |                                                        |               |          |
| Brake line, front | BB-362      | outer 950mm inner 1100mm                               | 1             |          |
| Brake line, rear  | BB-363      | outer 2100mm inner 2250mm                              | 1             |          |
| Transmission line | BB-364      | 1980mm                                                 | 1             |          |
| Swing device line | BB-365      | 1800mm                                                 | 1             |          |