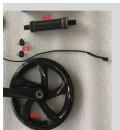

| Part name                      | PART NUMBER | Specification                                              | Unit per bik | Material |
|--------------------------------|-------------|------------------------------------------------------------|--------------|----------|
| Front Rim 24" 12g              | BB-387      | 24", 36holes, dual, 12g,5.2 disc brake                     | 1            | Aluminum |
| Rear Rim 20" 13g               | BB-388      | 20", 36holes,dual,13g, 5.0 disc brake, P25DE               | 2            | Aluminum |
| Tyre 24"*1.75                  | BB-389      | 24*1.75 , K924                                             | 1            | Rubber   |
| Inner tube 24" with liner band | BB-390      | 24*1.75, K924                                              | 1            | Rubbei   |
| Tyre 20"*1.75                  | BB-391      | 20*1.75, K924                                              | 2            | Rubber   |
| Inner tube 20" with liner band | BB-392      | 20*1.75, K924                                              | 2            | Rubbei   |
| Reflector                      | BB-393      | White                                                      | 3            | pls      |
| Motor.48V500W for 20" wheel    | BB-394      | 48V500W , 24", disc brake, 12G 36 holes,                   | 1            | Aluminum |
| INOCOL,40V300VV TOLZO WHEEL    | BB-395      | front wheel mounted, 100mm, cable 250 +1250mm, water proof | 7'           |          |
| Rear hub, for flywheel         | BB-396      | JA159F-DSS/3/8*13*36*125*170                               | 1            | Aluminum |
| Rear hub, for disc brake       | BB-397      | PCSJA189R-SS/3/3813*36*125*170                             | 1            | Aluminum |
| Front Spoke,24"                | BB-398      | Front, 24", 12G 173mm, for front motor                     | 36           |          |
| Rear Spoke,20"                 | BB-399      | Rear, 13G 160/162 , for rear hub                           | 36           |          |
| Cap screw for motor            |             | toghter with motor                                         | 1            |          |
| Cap Scew for hub               |             | together with front hub                                    | 1            |          |
| Motor fixing parts             |             |                                                            | 1            | steel    |