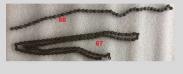

| Part name                    | PART NUMBER | Specification                                | Unit per bike | Material |  |
|------------------------------|-------------|----------------------------------------------|---------------|----------|--|
| Speed sensor                 | BB-864      | 400mm                                        |               |          |  |
| B.B shaft                    | BB-379      | 120*175mm                                    | 1             | steel    |  |
| Crank+sprocket 44T*152       | BB-380      | 44T*152mm matt black, dual shield, PRO-E44PP | 1             | Aluminum |  |
| Screw for crank, water proof |             |                                              |               |          |  |
| chain 42 knots               | BB-381      | single speed                                 | 1             | Steel    |  |
| Chain 102knots,              | BB-382      | 7speed                                       | 1             | Steel    |  |