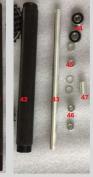

## Bintelli Trio Electric Bicycle Parts Manual

2137 Savannah Highway Charleston, SC 29414 (843)531-6833

www.BintelliBicycles.com www.BintelliParts.com

| Part name                      | PART NUMBER | Specification                                   | Unit per bike | Material                               |
|--------------------------------|-------------|-------------------------------------------------|---------------|----------------------------------------|
| Frame,Front part               | BB-350      | for front wheel24", rear wheel 20"              | 1             | Aluminum                               |
| Frame,Rear part                | BB-351      | Tor Horit Wilcel24 , Tear Wilcel 20             | l'   <i>'</i> |                                        |
| Swing system fixing block      |             |                                                 | 1             | Steel                                  |
| Front fork 28.6*165mm          | BB-353      | 24inch, 28.6*165mm, 100mm ,threaded,            | -1            | Aluminum                               |
| Troncion 20.0 Toshiin          | BB-354      | for disc brake                                  |               | Aluminum                               |
| Saddle                         | BB-40       | KS9035E ,black                                  | 1             |                                        |
| Seat post Ø27.2*300mm          | BB-355      | SP-594 Ø27.2*300mm , suspension, lift up, black | 1             | Aluminum                               |
| Seat post clamp 31.8           | BB-11       | 31.8, black, 319Q                               | 1             | Aluminum                               |
| Hexgon screw M12*40mm          |             |                                                 | 1             |                                        |
| Flat washer Ø4*13*55mm         |             |                                                 | 1             | connect frame front part and rear part |
| Spring washer Ø12mm            |             |                                                 | 1             |                                        |
| Stainless hexgon screw M6*18mm |             |                                                 | 8             |                                        |
| Stainless Flat washer Ø6mm     |             |                                                 | 8             | fix the swing device                   |
| Stainless Spring washer Ø6mm   |             |                                                 | 8             |                                        |