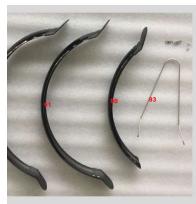

| Part name                                         | PART NUMBER | Specification                        | Unit per bike | Material |
|---------------------------------------------------|-------------|--------------------------------------|---------------|----------|
| Fender, front wheel                               | BB-400      | 24" *55                              | 1             |          |
| Fender, rear wheel                                | BB-401      | 20" *55                              | 2             |          |
| Fixing part, rear fender                          |             |                                      | 4             |          |
| Fixing bracket,front fender                       | BB-402      |                                      | 1             |          |
| Stainless hexgon screw M5*10mm                    |             |                                      | 2             |          |
| Stainless flat washer Ø5mm                        |             | connect fender bracket to front fork | 2             |          |
| Stainless Cross screw M5*8mm ( with fixing part ) |             |                                      | 2             |          |
| Stainless hexgon screw M5*55mm                    |             |                                      | 1             |          |
| Stainless Flat washer Ø5mm                        |             | connect front fender to front fork   | 1             |          |
| Stainless anti-loose nut Ø5mm                     |             |                                      | 1             |          |
| Stainless screw M5*8mm                            |             | - connect rear fender to frame       | 8             |          |
| Stainless anti-loose nut Ø5mm                     |             | - connect real lender to frame       | 8             |          |