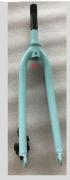

## Bintelli Trio Electric Bicycle Parts Manual

2137 Savannah Highway Charleston, SC 29414 (843)531-6833

www.BintelliBicycles.com www.BintelliParts.com

| Part name                      | PART NUMBER | Specification                                   | Unit per bike | Material                               |
|--------------------------------|-------------|-------------------------------------------------|---------------|----------------------------------------|
| Frame,Front part               | BB-350      | for front wheel24", rear wheel 20"              | 1             | Aluminum                               |
| Frame,Rear part                | BB-351      | Tor Horit Wilcel24 , Tear Wilcel 20             | l'   <i>'</i> |                                        |
| Swing system fixing block      |             |                                                 | 1             | Steel                                  |
| Front fork 28.6*165mm          | BB-353      | 24inch, 28.6*165mm, 100mm ,threaded,            | -1            | Aluminum                               |
| Troncion 20.0 Toshiin          | BB-354      | for disc brake                                  |               | Aluminum                               |
| Saddle                         | BB-40       | KS9035E ,black                                  | 1             |                                        |
| Seat post Ø27.2*300mm          | BB-355      | SP-594 Ø27.2*300mm , suspension, lift up, black | 1             | Aluminum                               |
| Seat post clamp 31.8           | BB-11       | 31.8, black, 319Q                               | 1             | Aluminum                               |
| Hexgon screw M12*40mm          |             |                                                 | 1             |                                        |
| Flat washer Ø4*13*55mm         |             |                                                 | 1             | connect frame front part and rear part |
| Spring washer Ø12mm            |             |                                                 | 1             |                                        |
| Stainless hexgon screw M6*18mm |             |                                                 | 8             |                                        |
| Stainless Flat washer Ø6mm     |             |                                                 | 8             | fix the swing device                   |
| Stainless Spring washer Ø6mm   |             |                                                 | 8             |                                        |