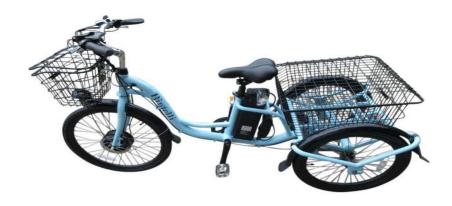

## Bintelli Trio Electric Bicycle Parts Manual

2137 Savannah Highway Charleston, SC 29414 (843)531-6833

www.BintelliBicycles.com www.BintelliParts.com

| Part name                      | PART NUMBER | Specification                                   | Unit per bike | Material                               |
|--------------------------------|-------------|-------------------------------------------------|---------------|----------------------------------------|
| Frame,Front part               | BB-350      | for front wheel24", rear wheel 20"              | 1             | Aluminum                               |
| Frame,Rear part                | BB-351      | Tor Horit Wilcel24 , Tear Wilcel 20             | l'   <i>'</i> |                                        |
| Swing system fixing block      |             |                                                 | 1             | Steel                                  |
| Front fork 28.6*165mm          | BB-353      | 24inch, 28.6*165mm, 100mm ,threaded,            | -1            | Aluminum                               |
| Troncion 20.0 Toshiin          | BB-354      | for disc brake                                  |               | Aluminum                               |
| Saddle                         | BB-40       | KS9035E ,black                                  | 1             |                                        |
| Seat post Ø27.2*300mm          | BB-355      | SP-594 Ø27.2*300mm , suspension, lift up, black | 1             | Aluminum                               |
| Seat post clamp 31.8           | BB-11       | 31.8, black, 319Q                               | 1             | Aluminum                               |
| Hexgon screw M12*40mm          |             |                                                 | 1             |                                        |
| Flat washer Ø4*13*55mm         |             |                                                 | 1             | connect frame front part and rear part |
| Spring washer Ø12mm            |             |                                                 | 1             |                                        |
| Stainless hexgon screw M6*18mm |             |                                                 | 8             |                                        |
| Stainless Flat washer Ø6mm     |             |                                                 | 8             | fix the swing device                   |
| Stainless Spring washer Ø6mm   |             |                                                 | 8             |                                        |