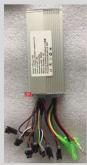

| Part name                          | PART NUMBER | Specification                         | Unit per bike | Material |
|------------------------------------|-------------|---------------------------------------|---------------|----------|
| Battery                            | BB-371      | 48V10AH ,lithium                      | 1             |          |
| Battery box                        | ] 66-3/1    | Aluminum shell 245mm, black           | ]'            |          |
| Battery box fixing basement        | BB-372      |                                       | 1             |          |
| Battery box fixing bracket         | BB-373      |                                       | 1             |          |
| Battery cable                      | BB-374      | 500mm                                 | 1             |          |
| Controller 48V18A 9mofest          | BB-375      | 48V18A 9mofest (headlight controlled) | 1             | Aluminum |
| Controller box                     | BB-18-1     | KZQ-3                                 | 1             | Plastic  |
| headlight,Led                      | BB-376      |                                       | 1             |          |
| Rear light,Led                     | BB-377      | 410                                   | 1             |          |
| Stainless Cross head screw M5*14mm |             | fix controller box to frame           | 4             |          |
| Cross self tapping screw M4*8mm    |             | assemble the controller box           | 4             |          |