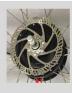

| Part name                      | PART NUMBER | Specification                                              | Unit per bik | Material |
|--------------------------------|-------------|------------------------------------------------------------|--------------|----------|
| Front Rim 24" 12g              | BB-387      | 24", 36holes, dual, 12g,5.2 disc brake                     | 1            | Aluminum |
| Rear Rim 20" 13g               | BB-388      | 20", 36holes,dual,13g, 5.0 disc brake, P25DE               | 2            | Aluminum |
| Tyre 24"*1.75                  | BB-389      | 24*1.75 , K924                                             | 1            | Rubber   |
| Inner tube 24" with liner band | BB-390      | 24*1.75, K924                                              | 1            | Rubbei   |
| Tyre 20"*1.75                  | BB-391      | 20*1.75, K924                                              | 2            | Rubber   |
| Inner tube 20" with liner band | BB-392      | 20*1.75, K924                                              | 2            | Rubbei   |
| Reflector                      | BB-393      | White                                                      | 3            | pls      |
| Motor.48V500W for 20" wheel    | BB-394      | 48V500W , 24", disc brake, 12G 36 holes,                   | 1            | Aluminum |
| INOCOL,40V300VV TOLZO WHEEL    | BB-395      | front wheel mounted, 100mm, cable 250 +1250mm, water proof | 7'           |          |
| Rear hub, for flywheel         | BB-396      | JA159F-DSS/3/8*13*36*125*170                               | 1            | Aluminum |
| Rear hub, for disc brake       | BB-397      | PCSJA189R-SS/3/3813*36*125*170                             | 1            | Aluminum |
| Front Spoke,24"                | BB-398      | Front, 24", 12G 173mm, for front motor                     | 36           |          |
| Rear Spoke,20"                 | BB-399      | Rear, 13G 160/162 , for rear hub                           | 36           |          |
| Cap screw for motor            |             | toghter with motor                                         | 1            |          |
| Cap Scew for hub               |             | together with front hub                                    | 1            |          |
| Motor fixing parts             |             |                                                            | 1            | steel    |