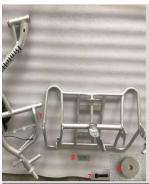

| Part name                      | PART NUMBER | Specification                                           | Unit per bil | ( Material |
|--------------------------------|-------------|---------------------------------------------------------|--------------|------------|
| Rear basket                    | BB-383      | black, with cover, with fixing hardware, incl 68-1,68-2 | 1            | Steel      |
| Rear carrier fixing clamp      |             | connect rear basket and cover, with screw               | 2            | Steel      |
| Rear basket holder piece       | BB-384      | black                                                   | 2            | Steel      |
| Rear basket holder bracket     |             | silver                                                  | 1            |            |
| Front basket                   | BB-385      | black, with cover and hardware in set                   | 1            | Steel      |
| Front basket, holder bracket   | BB-386      | silver 28.6, with rubber                                | 1            | steel      |
| Stainless hexgon screw M6*20mm |             |                                                         | 4            |            |
| Stainless flat washer∞6mm      |             | connect the rear basket to frame rear part              | 4            |            |
| Stainless anti-loose nut Ø6mm  |             |                                                         | 4            |            |