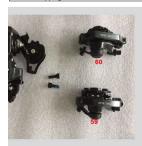

| Part name                     | PART NUMBER | Specification            | Unit per bike | Material |
|-------------------------------|-------------|--------------------------|---------------|----------|
| Derailleur,with screw         | BB-378      | ARDFT35AD                | 1             |          |
| Disc brake, Front, with screw | BB-148      | Front A-F160-R140        | 1             | steel    |
| Disc brake,rear,with screw    | BB-147      | Rear A-F180-R160         | 1             |          |
| Disc brake plate              | BB-148-1    | 160mm,with fixing screws | 1             |          |