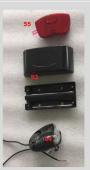

| Part name                      | PART NUMBER | Specification            | Unit per bike Material |
|--------------------------------|-------------|--------------------------|------------------------|
| Bottle holder                  | BB-302      | black                    | 1                      |
|                                | BB-301      |                          | 1                      |
| Stainless Hexgon screw M5*10mm |             |                          | 2                      |
| Stainless flat washer Ø5mm     |             |                          | 2                      |
|                                | BB-403      | 48V2A, American standard | 1                      |
| Tool kits                      | BB-404      |                          | 1                      |
| Manual                         | BB-405      |                          | 1                      |
| Pedal - Set of 2               | BB-253      | Aluminum color           | 1                      |