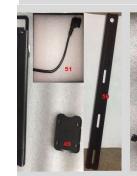

| Part name         | PART NUMBER | Specification                                          | Unit per bike | Material |
|-------------------|-------------|--------------------------------------------------------|---------------|----------|
| Handlebar         | BB-49       | Aluminum color, T320 22.2*25.4*580                     | 1             | Aluminum |
| Handle stem       |             | Threaded, threaded, adjustable, aluminum color, MQ-527 | 1             | Aluminum |
| Grip              | BB-206      | VLG- 1389D2/130 length,black                           | 1             | Rubber   |
| Brake lever       | BB-356      | P82PP , 1650mm                                         | 1             |          |
| Throttle          | BB-357      | 130X left hand operating, cable 1650 mm                | 1             |          |
| Display C961      | BB-358      | C961 48V, cable 1550mm                                 | 1             | Plastic  |
| ' '               | DD-330      | button cable 300mm                                     |               |          |
| Shifter           | BB-30       | ASLTX50R7CT , 7speed, cable 2000mm                     | 1             |          |
| Ring              | BB-87       |                                                        |               |          |
| Swing device      |             | ASLTZ500LNB , left hand operating, line 2400mm         | 1             |          |
| Bowl set          | BB-360      | K2A-TB threaded, black , with cap                      | 1             |          |
| Cap, Bowl set     | BB-361      |                                                        |               |          |
| Brake line, front | BB-362      | outer 950mm inner 1100mm                               | 1             |          |
| Brake line, rear  | BB-363      | outer 2100mm inner 2250mm                              | 1             |          |
| Transmission line | BB-364      | 1980mm                                                 | 1             |          |
| Swing device line | BB-365      | 1800mm                                                 | 1             |          |