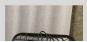

| Part name                      | PART NUMBER | Specification                                           | Unit per bil | ( Material |
|--------------------------------|-------------|---------------------------------------------------------|--------------|------------|
| Rear basket                    | BB-383      | black, with cover, with fixing hardware, incl 68-1,68-2 | 1            | Steel      |
| Rear carrier fixing clamp      |             | connect rear basket and cover, with screw               | 2            | Steel      |
| Rear basket holder piece       | BB-384      | black                                                   | 2            | Steel      |
| Rear basket holder bracket     |             | silver                                                  | 1            |            |
| Front basket                   | BB-385      | black, with cover and hardware in set                   | 1            | Steel      |
| Front basket, holder bracket   | BB-386      | silver 28.6, with rubber                                | 1            | steel      |
| Stainless hexgon screw M6*20mm |             |                                                         | 4            |            |
| Stainless flat washer∞6mm      |             | connect the rear basket to frame rear part              | 4            |            |
| Stainless anti-loose nut Ø6mm  |             |                                                         | 4            |            |