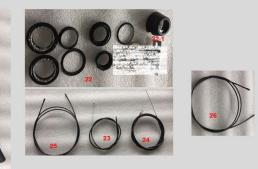

| Spring steel block                          |        |                                        | 1 | Steel |
|---------------------------------------------|--------|----------------------------------------|---|-------|
| Screw for chain                             |        |                                        | 1 | Steel |
| Spring washer Ø10mm                         |        |                                        | 1 |       |
| anti loose nut M10                          |        |                                        | 4 |       |
| Flat washer Ø10*1mm                         |        |                                        | 4 |       |
| Hexgon screw M10*30mm                       |        |                                        | 4 |       |
| Pin for swing system                        |        |                                        | 1 | Steel |
| Hexgon screw M3*5                           |        |                                        | 1 | Steel |
|                                             | BB-368 |                                        | 3 |       |
| Spring,swing device                         | BB-368 |                                        | 2 |       |
| Screw M14*30, with the inner hole for cable |        |                                        | 1 |       |
| Bearing 13*30*55                            | BB-369 | 13*30*55                               | 2 |       |
| Bushing                                     |        |                                        | 1 |       |
| Transmission shaft I                        |        | Ø10*395mm (threaded at both end),black | 1 | Steel |
| Transmission shaft II                       |        | black                                  | 1 |       |
| Transmission shaft sleeve,long              |        | Ø16*301.5mm                            | 1 |       |
| Bearing 10*10*30                            | BB-370 | 10*10*30                               | 2 |       |
| Flat washer Ø10*2mm                         |        |                                        | 4 |       |
| Stainless cross head nut Ø10mm              |        |                                        | 2 |       |
| Transmission shaft sleeve, short            |        | Ø16*25mm                               | 1 |       |
|                                             |        |                                        |   |       |
|                                             |        |                                        |   |       |