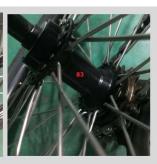

| Part name                      | PART NUMBER | Specification                                              | Unit per bik | Material |
|--------------------------------|-------------|------------------------------------------------------------|--------------|----------|
| Front Rim 24" 12g              | BB-387      | 24", 36holes, dual, 12g,5.2 disc brake                     | 1            | Aluminum |
| Rear Rim 20" 13g               | BB-388      | 20", 36holes,dual,13g, 5.0 disc brake, P25DE               | 2            | Aluminum |
| Tyre 24"*1.75                  | BB-389      | 24*1.75 , K924                                             | 1            | Rubber   |
| Inner tube 24" with liner band | BB-390      | 24*1.75, K924                                              | 1            | Rubbei   |
| Tyre 20"*1.75                  | BB-391      | 20*1.75, K924                                              | 2            | Rubber   |
| Inner tube 20" with liner band | BB-392      | 20*1.75, K924                                              | 2            | Rubbei   |
| Reflector                      | BB-393      | White                                                      | 3            | pls      |
| Motor.48V500W for 20" wheel    | BB-394      | 48V500W , 24", disc brake, 12G 36 holes,                   | 1            | Aluminum |
| INOCOL,40V300VV TOLZO WHEEL    | BB-395      | front wheel mounted, 100mm, cable 250 +1250mm, water proof | 7'           |          |
| Rear hub, for flywheel         | BB-396      | JA159F-DSS/3/8*13*36*125*170                               | 1            | Aluminum |
| Rear hub, for disc brake       | BB-397      | PCSJA189R-SS/3/3813*36*125*170                             | 1            | Aluminum |
| Front Spoke,24"                | BB-398      | Front, 24", 12G 173mm, for front motor                     | 36           |          |
| Rear Spoke,20"                 | BB-399      | Rear, 13G 160/162 , for rear hub                           | 36           |          |
| Cap screw for motor            |             | toghter with motor                                         | 1            |          |
| Cap Scew for hub               |             | together with front hub                                    | 1            |          |
| Motor fixing parts             |             |                                                            | 1            | steel    |