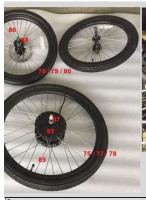

| Part name                      | PART NUMBER | Specification                                              | Unit per bik | Material |
|--------------------------------|-------------|------------------------------------------------------------|--------------|----------|
| Front Rim 24" 12g              | BB-387      | 24", 36holes, dual, 12g,5.2 disc brake                     | 1            | Aluminum |
| Rear Rim 20" 13g               | BB-388      | 20", 36holes,dual,13g, 5.0 disc brake, P25DE               | 2            | Aluminum |
| Tyre 24"*1.75                  | BB-389      | 24*1.75 , K924                                             | 1            | Rubber   |
| Inner tube 24" with liner band | BB-390      | 24*1.75, K924                                              | 1            | Rubbei   |
| Tyre 20"*1.75                  | BB-391      | 20*1.75, K924                                              | 2            | Rubber   |
| Inner tube 20" with liner band | BB-392      | 20*1.75, K924                                              | 2            | Rubbei   |
| Reflector                      | BB-393      | White                                                      | 3            | pls      |
| Motor.48V500W for 20" wheel    | BB-394      | 48V500W , 24", disc brake, 12G 36 holes,                   | 1            | Aluminum |
| INOCOL,40V300VV TOLZO WHEEL    | BB-395      | front wheel mounted, 100mm, cable 250 +1250mm, water proof | 7'           |          |
| Rear hub, for flywheel         | BB-396      | JA159F-DSS/3/8*13*36*125*170                               | 1            | Aluminum |
| Rear hub, for disc brake       | BB-397      | PCSJA189R-SS/3/3813*36*125*170                             | 1            | Aluminum |
| Front Spoke,24"                | BB-398      | Front, 24", 12G 173mm, for front motor                     | 36           |          |
| Rear Spoke,20"                 | BB-399      | Rear, 13G 160/162 , for rear hub                           | 36           |          |
| Cap screw for motor            |             | toghter with motor                                         | 1            |          |
| Cap Scew for hub               |             | together with front hub                                    | 1            |          |
| Motor fixing parts             |             |                                                            | 1            | steel    |