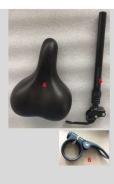

## Bintelli Trio Electric Bicycle Parts Manual

2137 Savannah Highway Charleston, SC 29414 (843)531-6833

www.BintelliBicycles.com www.BintelliParts.com

| Part name                      | PART NUMBER | Specification                                   | Unit per bike | Material                               |
|--------------------------------|-------------|-------------------------------------------------|---------------|----------------------------------------|
| Frame,Front part               | BB-350      | for front wheel24", rear wheel 20"              | 1             | Aluminum                               |
| Frame,Rear part                | BB-351      | Tor Horit Wilcel24 , Tear Wilcel 20             | l'   <i>'</i> |                                        |
| Swing system fixing block      |             |                                                 | 1             | Steel                                  |
| Front fork 28.6*165mm          | BB-353      | 24inch, 28.6*165mm, 100mm ,threaded,            | -1            | Aluminum                               |
| Troncion 20.0 Toshiin          | BB-354      | for disc brake                                  |               | Aluminum                               |
| Saddle                         | BB-40       | KS9035E ,black                                  | 1             |                                        |
| Seat post Ø27.2*300mm          | BB-355      | SP-594 Ø27.2*300mm , suspension, lift up, black | 1             | Aluminum                               |
| Seat post clamp 31.8           | BB-11       | 31.8, black, 319Q                               | 1             | Aluminum                               |
| Hexgon screw M12*40mm          |             |                                                 | 1             |                                        |
| Flat washer Ø4*13*55mm         |             |                                                 | 1             | connect frame front part and rear part |
| Spring washer Ø12mm            |             |                                                 | 1             |                                        |
| Stainless hexgon screw M6*18mm |             |                                                 | 8             |                                        |
| Stainless Flat washer Ø6mm     |             |                                                 | 8             | fix the swing device                   |
| Stainless Spring washer Ø6mm   |             |                                                 | 8             |                                        |

| Part name         | PART NUMBER | Specification                                          | Unit per bike | Material |
|-------------------|-------------|--------------------------------------------------------|---------------|----------|
| Handlebar         | BB-49       | Aluminum color, T320 22.2*25.4*580                     | 1             | Aluminum |
| Handle stem       |             | Threaded, threaded, adjustable, aluminum color, MQ-527 | 1             | Aluminum |
| Grip              | BB-206      | VLG- 1389D2/130 length,black                           | 1             | Rubber   |
| Brake lever       | BB-356      | P82PP , 1650mm                                         | 1             |          |
| Throttle          | BB-357      | 130X left hand operating, cable 1650 mm                | 1             |          |
| Display C961      | BB-358      | C961 48V, cable 1550mm                                 | 1             | Plastic  |
| ' '               | DD-330      | button cable 300mm                                     |               |          |
| Shifter           | BB-30       | ASLTX50R7CT , 7speed, cable 2000mm                     | 1             |          |
| Ring              | BB-87       |                                                        |               |          |
| Swing device      |             | ASLTZ500LNB , left hand operating, line 2400mm         | 1             |          |
| Bowl set          | BB-360      | K2A-TB threaded, black , with cap                      | 1             |          |
| Cap, Bowl set     | BB-361      |                                                        |               |          |
| Brake line, front | BB-362      | outer 950mm inner 1100mm                               | 1             |          |
| Brake line, rear  | BB-363      | outer 2100mm inner 2250mm                              | 1             |          |
| Transmission line | BB-364      | 1980mm                                                 | 1             |          |
| Swing device line | BB-365      | 1800mm                                                 | 1             |          |