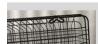

| Part name                      | PART NUMBER | Specification                                           | Unit per bil | ( Material |
|--------------------------------|-------------|---------------------------------------------------------|--------------|------------|
| Rear basket                    | BB-383      | black, with cover, with fixing hardware, incl 68-1,68-2 | 1            | Steel      |
| Rear carrier fixing clamp      |             | connect rear basket and cover, with screw               | 2            | Steel      |
| Rear basket holder piece       | BB-384      | black                                                   | 2            | Steel      |
| Rear basket holder bracket     |             | silver                                                  | 1            |            |
| Front basket                   | BB-385      | black, with cover and hardware in set                   | 1            | Steel      |
| Front basket, holder bracket   | BB-386      | silver 28.6, with rubber                                | 1            | steel      |
| Stainless hexgon screw M6*20mm |             |                                                         | 4            |            |
| Stainless flat washer∞6mm      |             | connect the rear basket to frame rear part              | 4            |            |
| Stainless anti-loose nut Ø6mm  |             |                                                         | 4            |            |